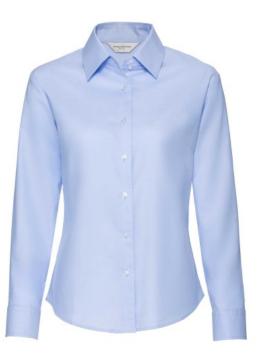

## RUSSELL EASY CARE OXFORD WOMEN'S LONG SLEEVE SHIRT

## Specification

RUSSELL Women's Long Sleeve Shirt EASY CARE OXFORD.Ideal choice for corporate wear because everyone looks good.Classical collar with or without buttons, two buttons on cuff.70% Cotton / 30% Oxford polyester, 130/135 g / m2.Wash at 40 degrees.EASY CARE - dries quickly, easy to iron Oxfd Bl L