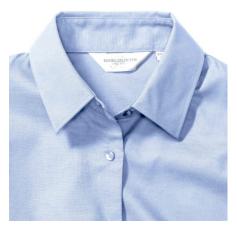

## RUSSELL EASY CARE OXFORD WOMEN'S LONG SLEEVE SHIRT

## Specification

RUSSELL Women's Long Sleeve Shirt EASY CARE OXFORD.Ideal choice for corporate wear because everyone looks good.Classical collar with or without buttons, two buttons on cuff.70% Cotton / 30% Oxford polyester, 130/135 g / m2.Wash at 40 degrees.EASY CARE - dries quickly, easy to iron Oxfd Bl L