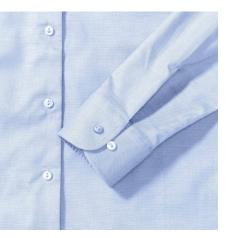

## Specification

RUSSELL Women's Long Sleeve Shirt EASY CARE OXFORD.Ideal choice for corporate wear because everyone looks good.Classical collar with or without buttons, two buttons on cuff.70% Cotton / 30% Oxford polyester, 130/135 g / m2.Wash at 40 degrees.EASY CARE - dries quickly, easy to iron Oxfd Bl L