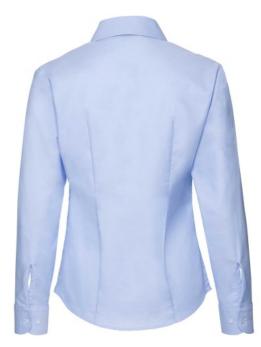

## RUSSELL EASY CARE OXFORD WOMEN'S LONG SLEEVE SHIRT

## Specification

RUSSELL Women's Long Sleeve Shirt EASY CARE OXFORD.Ideal choice for corporate wear because everyone looks good.Classical collar with or without buttons, two buttons on cuff.70% Cotton / 30% Oxford polyester, 130/135 g / m2.Wash at 40 degrees.EASY CARE - dries quickly, easy to iron Oxfd Bl L